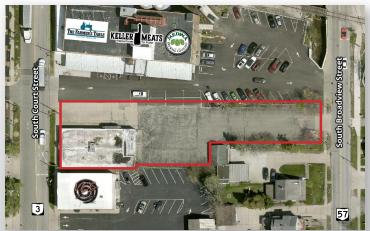

## **PROPERTY HIGHLIGHTS**

• Building Size: 4,192 SF

• Year Built: 1964

• Lot Size: 0.5 Acres

• Parking: 40± spaces

Located in Medina Historic District

 Access to site via South Court Street and South Broadway Street

## **LOCATION OVERVIEW**

Located within Medina's historic square, on South Court Street. A two-block walk uptown, in an area situated with tremendous opportunity. Property connects to two major arteries - Court Street and Broadway Street.