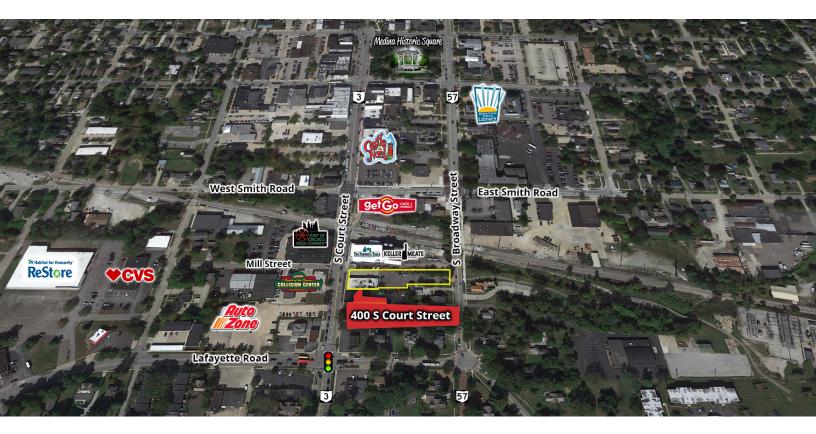

## **LOCATION OVERVIEW**

Located within Medina's historic square, on South Court Street. A two-block walk uptown, in an area situated with tremendous opportunity. Property connects to two major arteries - Court Street and Broadway Street.