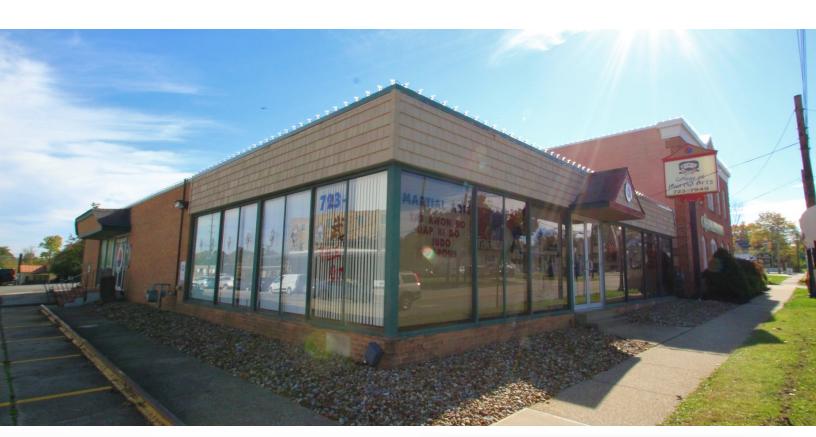

## **PROPERTY HIGHLIGHTS**

• Building Size: 4,192 SF

• Year Built: 1964

• Lot Size: 0.5 Acres

• Parking: 40± spaces

Located in Medina Historic District

 Access to site via South Court Street and South Broadway Street

## **PROPERTY OVERVIEW**

Rare opportunity for this 1/2 acre piece of land in Medina's Historic District, with a 4,192 sf building, lots of parking, and great access!